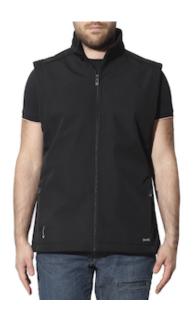

## Issaline

Technical 3-layer polyester vest with TPU membrane and fleece lining.

- Technical 3-layer polyester vest with a waterproof TPU membrane and fleece lining
- Lighter design for more freedom of movement-ideal
- The outer layer resists wear
- The fleece interior provides warmth without bulk