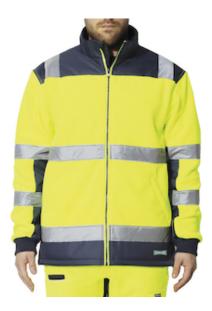

## Issaline Workia HiVi

High-visibility jacket with polyester Oxford inserts and reflective band

- High-visibility jacket with polyester Oxford inserts and reflective band.
- Ideal choice for professionals working in low-visibility conditions
- · Provides warmth and thermal comfort
- Extra wear resistance and protection in high-stress areas
- Washable up to 40°C