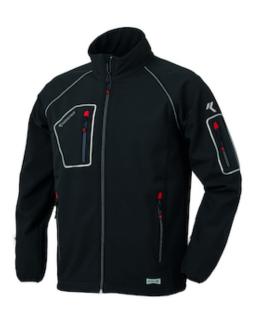

## **Issaline Just**

All new softshell jacket features four pockets and highly soft fabric as well as technical

- Multipockets
- High visibility piping inserts and practical roller key holder
- Highly soft fabric