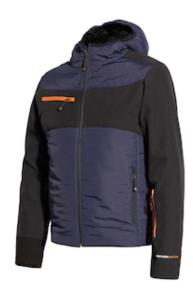

# Issaline ICONIC EXTREME

- Nylon main fabric and contrasting softshell fabric
- Multiple uses
- Zippered side, chest and forearm pockets
- · Elasticized cuffs
- High-tenacity fabric sleeve bottoms
- Reflective piping inserts
- High-tenacity fabric inserts

#### **Technical Data**

| Color                | ,             |
|----------------------|---------------|
| Sizes Available      |               |
| Packaging            |               |
| Packed               |               |
| Case Dimensions (cm) |               |
| Case Weight (kg)     | 0.00          |
| Country of Origin    |               |
| Construction         |               |
| Certifications       | TAA Compliant |