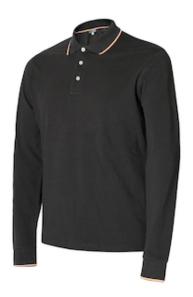

## **Issaline**POLO STRETCH CAMOGLI

- Strecth cotton long sleeves polo shirt
- Contrasting piping on sleeves and on the edge of the collar with sweatband on the neck