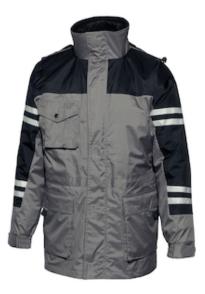

## Issaline

- Triple use jacket
- Detachable quilted inner shell
- Concealed Hood
- Hi Viz inserts

#### **Technical Data**

| Color                | Gray               |
|----------------------|--------------------|
| Sizes Available      |                    |
| Packaging            |                    |
| Packed               |                    |
| Case Dimensions (cm) |                    |
| Case Weight (kg)     | 0.00               |
| Country of Origin    |                    |
| Gender               | Men                |
| Clothing Type        | Jackets            |
| Fabric               | Polyester, Taffeta |
| Total Pockets        | 4                  |
| Pocket Type          | Radio/Cell Pocket  |
| Construction         |                    |
| Certifications       | TAA Compliant      |