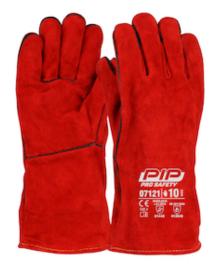

## Cow Leather Welder Glove

- Cow leather construction provides comfort, durability, excellentabrasion resistance and breathability
- 15 cm leather cuff
- Reinforced seams provide additional strength
- Extremely effective against mechanical and thermal risks
- Lined in cotton provides comfort