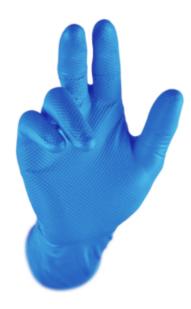

# Grippaz™ Skins GRIPPAZ™ AMBIDEXTROUS 30 CM NITRILE GLOVE WITH TEXTURED FISH SCALE GRIP - 8 MIL

- Traction Grip inside and out for extra purchase
- · Fish scale surface for wet and dry grip
- Better fit than traditional household gloves
- Can be worn over liners and under over sleeves
- Suitable for all food types
- 100% nitrile. No issues with latex protein allergy

### **Technical Data**

| Color                | Blue                               |
|----------------------|------------------------------------|
| Sizes Available      |                                    |
| Packaging            |                                    |
| Packed               |                                    |
| Case Dimensions (cm) |                                    |
| Case Weight (kg)     | 0.00                               |
| Country of Origin    |                                    |
| Polymer              | Nitrile                            |
| Thickness            | 8 Mil                              |
| Lining               |                                    |
| Length               |                                    |
| Cuff                 |                                    |
| Grip                 | Fish Scale                         |
| Dip                  |                                    |
| Construction         |                                    |
| Certifications       | TAA Compliant, EU Food<br>Approved |