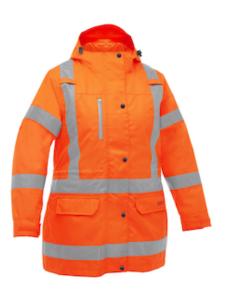

## Bisley®

ANSI Type R Class 3 and CSA Z96 Women's Jacket with Zip-Out Inner Jacket

- 100% Polyester Oxford Ripstop
- PU Coating
- · Women's Fit
- X on Back
- Zip-Out Inner Jacket
- Waterproof and Breathable