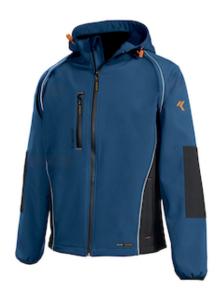

## SPECIFICATION SHEET

**STYLE:** 8884B

## Issaline CLEVER EXTREME

- Extreme line technical softshell with detachable sleeves
- HI-VI inserts
- Highly breathable membrane
- Non-detachable hood

## **Technical Data**

| Color                | Blue,              |  |
|----------------------|--------------------|--|
| Sizes Available      |                    |  |
| Packaging            |                    |  |
| Packed               |                    |  |
| Case Dimensions (cm) |                    |  |
| Case Weight (kg)     | 0.00               |  |
| Country of Origin    |                    |  |
| Gender               | Men                |  |
| Clothing Type        | Rain Jackets       |  |
| Fabric               | Polyester, Spandex |  |
| Closure              | Zipper             |  |
| Total Pockets        | 3                  |  |
| Construction         |                    |  |
| Certifications       | TAA Compliant      |  |