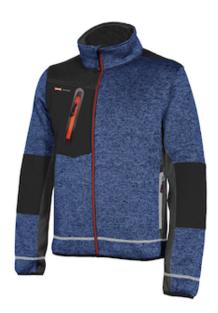

## Issaline Revenge REVENGE EXTREME

- Knitted Jacket Of Extreme Line With Anti-Abrasion Inserts
- Two Front Pockets
- One Chest Document Pocket And Two Large Inner Pockets.

## **Technical Data**

| Color                | Blue, Grey                           |  |
|----------------------|--------------------------------------|--|
| Sizes Available      |                                      |  |
| Packaging            |                                      |  |
| Packed               |                                      |  |
| Case Dimensions (cm) |                                      |  |
| Case Weight (kg)     | 0.00                                 |  |
| Country of Origin    |                                      |  |
| Gender               | Men                                  |  |
| Clothing Type        | Jackets                              |  |
| Fabric               | Polyester, Spandex                   |  |
| Closure              | Zipper                               |  |
| Total Pockets        | 5                                    |  |
| Pocket Type          | Zippered Pocket, Zip Chest<br>Pocket |  |
| Construction         |                                      |  |
| Certifications       | TAA Compliant                        |  |