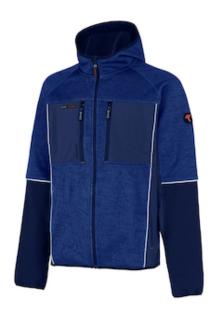

## SPECIFICATION SHEET

**STYLE:** 8880B

## Issaline SILKY EXTREME

- The most technical garment in the Issa range
- Waterproof and breathable softshell with antiabrasion fabric inserts
- · Hood and four large outer pockets plus two inside

## **Technical Data**

| Color                | Blue,              |
|----------------------|--------------------|
| Sizes Available      |                    |
| Packaging            |                    |
| Packed               |                    |
| Case Dimensions (cm) |                    |
| Case Weight (kg)     | 0.00               |
| Country of Origin    |                    |
| Gender               | Men                |
| Clothing Type        | Rain Jackets       |
| Fabric               | Polyester, Spandex |
| Closure              | Zipper             |
| Total Pockets        | 6                  |
| Construction         |                    |
| Certifications       | TAA Compliant      |