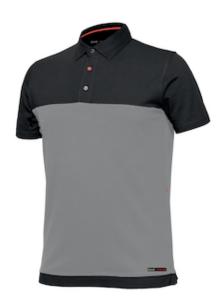

## Issaline Stretch™ POLO STRETCH

- Great comfort thanks to the breathability typical of cotton and the elasticity of the fabric
- Perfect for work and leisure time
- The color makes it perfectly matched with the trousers of the ISSA LINE STRETCH

## **Technical Data**

| Color                | Blue, Grey    |
|----------------------|---------------|
| Sizes Available      |               |
| Packaging            |               |
| Packed               |               |
| Case Dimensions (cm) |               |
| Case Weight (kg)     | 0.00          |
| Country of Origin    |               |
| Gender               | Men           |
| Construction         |               |
| Certifications       | TAA Compliant |