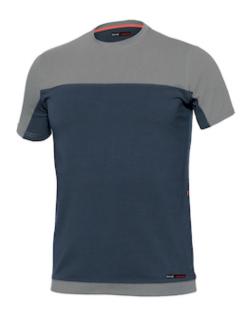

# **Issaline Stretch™**

## T-SHIRT STRETCH

- Great comfort thanks to the breathability typical of cotton and the elasticity of the fabric
- Perfect for work and leisure time
- The color makes it perfectly matched with the trousers of the ISSA LINE STRETCH line

### **Technical Data**

| Color                | Blue, Grey    |
|----------------------|---------------|
| Sizes Available      |               |
| Packaging            |               |
| Packed               |               |
| Case Dimensions (cm) |               |
| Case Weight (kg)     | 0.00          |
| Country of Origin    |               |
| Gender               | Men           |
| Construction         |               |
| Certifications       | TAA Compliant |