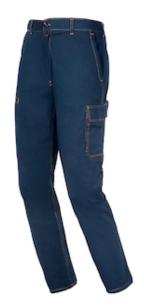

## Issaline EUROPA TOP

- Elastic Waistband
- Side Pocket With Badge Holder
- Two Front And One Rear Pockets
- Mobile Phone And Rule Holder Pocket. Flap With Zipper Closure And Contrast Stitchings.