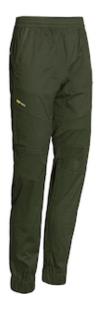

## **Issaline** PEAKY STRETCH

- Soft And Comfortable Trousers
- Elastic at the waist and bottom at the ankles
- Two slanted welt side pockets and two rear pockets

## **Technical Data**

| Color                | Blue, Green     |
|----------------------|-----------------|
| Sizes Available      |                 |
| Packaging            |                 |
| Packed               |                 |
| Case Dimensions (cm) |                 |
| Case Weight (kg)     | 0.00            |
| Country of Origin    |                 |
| Gender               | Men             |
| Clothing Type        | Jackets         |
| Fabric               | Cotton, Spandex |
| Closure              | Elastic         |
| Total Pockets        | 4               |
| Pocket Type          | Rear Hip Pocket |
| Construction         |                 |
| Certifications       | TAA Compliant   |