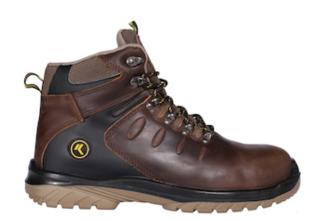

## **Issaline Falcon** EN ISO 20345 S3 SRC

- EN ISO 20345 S3 SRC
- Upper: high, water repellent in full grain nubuck
- Toe: fiberglass
- Anti-perforation foil: textile
- Sole: non-slip dual density PU
- Plus: front part without seams to reduce the risk of breaking and ensure greater strength.
- Excellent grip on the ground. Particularly recommended for outdoor work.
- Sizes: 36-47
- Packing: 5 pairs.