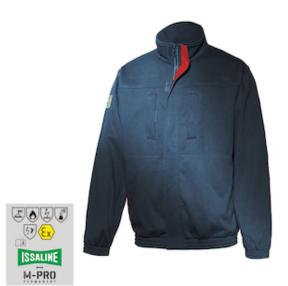

## Issaline

SWEATSHIRT M-PRO PERMANTENT: Longsleeved sweatshirt, composed of two front and one back pieces, single-layered back yoke with back patch on the back

- Long-sleeved sweatshirt
- Two front and one back pieces, single-layered back yoke with back patch on the back
- Double-layered turtleneck collar
- Multipockets