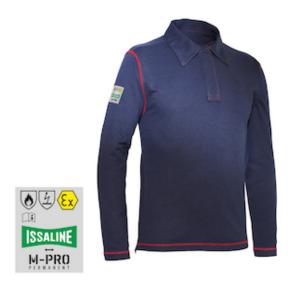

## Issaline

POLO LONG SLEEVES M-PRO PERMANENT: Long-sleeved shirt, made up of a front and a back piece, double-faced fabric half moon applied to the shoulders

- · Long-sleeved shirt
- Front and a back piece, double-faced fabric half moon applied to the shoulders
- Round sleeves arm hole, shirt collar in basic fabric double layers, closed on the front by flap-covered buttons