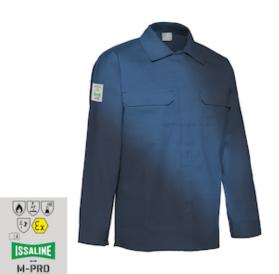

## Issaline

PERMANENT M-PRO SHIRT Only on demand: The shirt is composed of two front quarters and a back part.

- Composed of two front quarters and a back part
- Back joke applied, rear small fabric loop, shirt collar with double layer fabric
- Multipockets