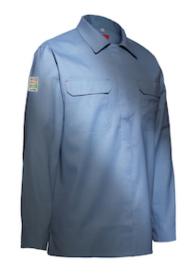

## Issaline

M-PRO

SHIRT M-PRO PROBAN: The shirt is composed of two front quarters and a back part.

- · Composed of two front pieces and one back piece
- Yoke applied with doubled fabric, shirt collar with doubled fabric
- Round sleeves, cuffs closed with metal snap buttons consisting of doubled fabric