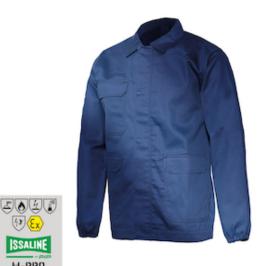

## Issaline

M-PRO JACKET: The jacket is made up with two front parts, one back part.

Two front parts, one back part

SSALINE M-PRO

- Patch with pictograms in the right sleeve, the collar like shirt, front metal zipper
- Multipockets