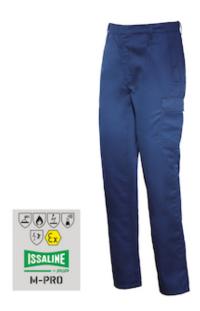

## Issaline

M-PRO TROUSERS: The trouser is made up with two parts in front and two parts in the back.

- Made up with two parts in front and two parts in the back
- Elastic waist on the back side, on the wasit band there are 5 belt loops
- Multipockets