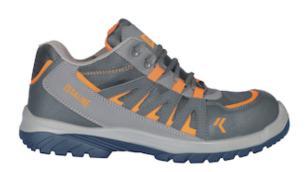

#### Colac

- EN ISO 20345 S3 SRC METAL FREE
- Upper: high, water repellent in printed grain leather
- Toe: fiberglass
- Anti-perforation foil: textile
- · Sole: non-slip dual density PU
- Plus: metal free, maximum lightness, padded collar for better comfort, seamless front to reduce the risk of breakage e guarantee greater strength.
- Sizes: 36-48
- · Packing: 5 pairs.