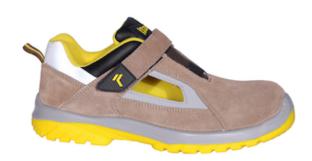

#### **Evros**

- EN ISO 20345 S1P SRC METAL FREE
- Upper: Low in suede.
- · Toe: fiberglass.
- Anti-perforation foil: textile.
- Sole: non-slip dual density PU.
- Plus: Velcro closure, side opening for better breathability.
- Sizes: 36, 39, 40, 41, 42, 43, 46, 47.
- Packing: 5 pairs.