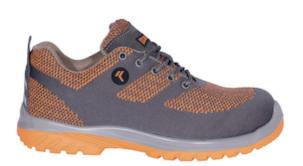

## Issaline Start EN ISO 20345 S1P SRC

- Metal free
- Upper: low, made of high-tenacity seamless fabric
- Toe cap: fiberglass
- · Puncture-resistant Midsole: textile
- Sole: bi-density PU, slip-resistant
- Plus: metal-free, flexible, high resistance, seamless to reduce the risk
  of breakage. Lightness and comfort. Suitable for both indoor use
  and areas with uneven terrain (paths, construction sites, etc...)
- Sizes: 42
- 43
- 47
- Color: gray / orange