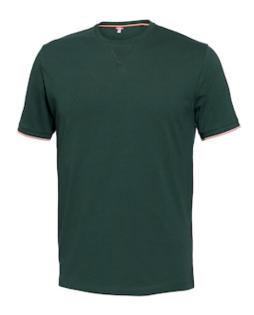

## SPECIFICATION SHEET

STYLE: 08182

**Issaline Rapallo**T-shirt in combed cotton jersey with contrast trim on sleeves and collar

- Combed cotton jersey with piping contrasting sleeves and neck
- Breathable finishes neckline with "V" seam