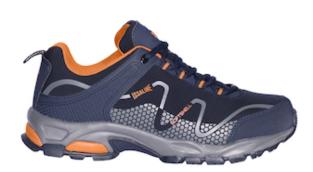

## **Issaline Vens**

NO SAFETY Upper: water repellent softshell fabric with membrane

- NO SAFETY
- Upper: water resistant softshell fabric with membrane
- Toe: no
- Anti-perforation foil: no
- Sole: EVA and non-slip rubber
- Plus: very light. Sole with excellent grip. Materials and look allow use also for leisure time.
- Sizes: 38-47
- · Colour: blue/inserts orange
- · Packing: 5 pairs.