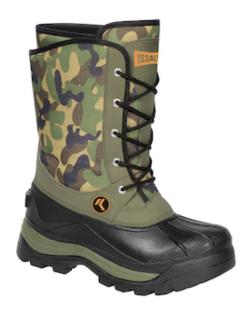

# Issaline New Blizzy

#### -

- NO SAFETY
- Mimetic boot with lined and removable interior accessory (for easy cleaning or use during spring)
- Composition: Nylon upper and TPR sole
- Mimetic green color
- Without toe cap or internal sheet.
- Sizes: 42
- 43
- 45
- · Packing: 5 pairs.