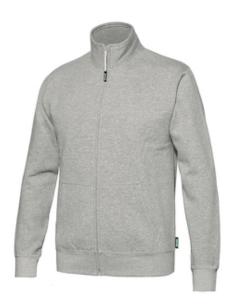

## Issaline Pelmo

Sweatshirt with long zip and two large front pockets, cuffs and bottom with elastic rib. Stabilized fabric to avoid shrinkage.

- Sweatshirt with long zip and two large front pockets
- Stabilized fabric to avoid shrinkage.