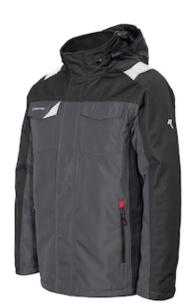

## Issaline KEEN

- Winter jacket in very resistant fabric
- Retractable hood
- Four front pockets and a large internal pocket
- Inserts in reflective fabric