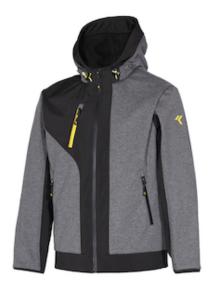

## **Issaline Rush**

Softshell with four taped zips for improved water resistance, detachable hood, three outside pockets and two large inner pockets.

- Four taped zips for improved water resistance
- Ideal for nonwork use
- Detachable hood
- Multipockets