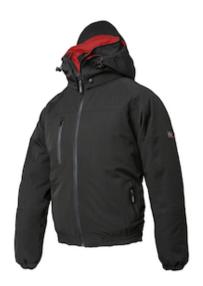

## Issaline DEER

- Padded sotfshell waterproof and breathable jacket
- Adjustable and detachable hood
- Multipockets
- · Easy dress system for waist size adjusting
- Collar lined by soft micro fleece