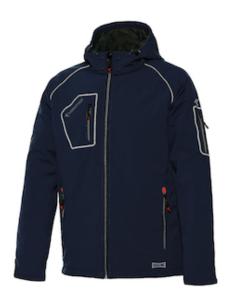

## **Issaline Perfect**

This jacket is ideal for those who want the comfort of softshell even on the coldest days, thanks to added padding for extra warmth

- Jacket ideal during the coldest winter days
- Padding increase the natural resistance to cold

## **Technical Data**

| Color                | Black, Blue, Grey  |  |
|----------------------|--------------------|--|
| Sizes Available      |                    |  |
| Packaging            |                    |  |
| Packed               |                    |  |
| Case Dimensions (cm) |                    |  |
| Case Weight (kg)     | 0.00               |  |
| Country of Origin    |                    |  |
| Gender               | Men                |  |
| Clothing Type        | Rain Jackets       |  |
| Fabric               | Polyester, Spandex |  |
| Closure              | Zipper             |  |
| Total Pockets        | 5                  |  |
| Construction         |                    |  |
| Certifications       | TAA Compliant      |  |