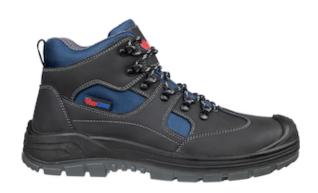

# Footguard Safe Mid S3 SRC

- · Steel toe cap, steel midsole
- breathable 3D functional lining
- anatomically shaped footbed
- · Leather with abrasion-resistant textile inserts