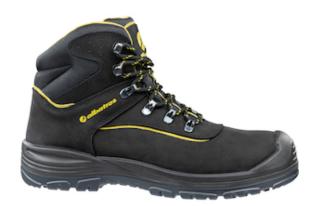

## Gravel MID S3 SRC Composite Toe Slip Resistant, Safety Shoes

- XTS TREKSTAR OUTSOLE The XTS outsole (cross terrain) is absolutely sure-footed. The self-cleaning sole profile with specially arranged and shaped studs adapts perfectly to the ground, ideal especially on unpaved surfaces. The hard-wearing TPU material is non slip (SRC), antistatic and oil and petrol resistant. A shock absorber in the heel area ensures a softer step and protects the joints.
- CUSHIONING MIDSOLE A soft PU midsole optimally cushions the high impacts when walking and combines perfect stability and flexibility.
- SCUFF CAP Abrasion and scratch-resistant cap that protects the shoe from wear and tear, especially when kneeling, and thus extends its lifetime.
- FAP\* Flexible Anti Perforation The flexible anti-perforation midsole made of ceramic-coated fibers, reliably protects the feet completely from penetrating objects.