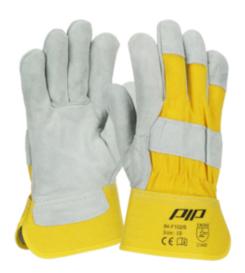

## PIP®

Split Cowhide Leather Palm Glove with Canvas Back - Rubberized Safety Cuff

- Constructed of "A" grade select shoulder split cowhide
- · Cotton lined palm for extra comfort
- Gunn cut pattern delivers excellent durability, wear and comfort, especially for heavier gloves
- · Wing thumb increases comfort in open-handed work
- Canvas back provides breathability and flexibility
- Leather knuckle strap and finger tips for extra protection

## **Technical Data**

| Color                | Gold                      |
|----------------------|---------------------------|
| Sizes Available      |                           |
| Packaging            | Bulk Pack                 |
| Packed               |                           |
| Case Dimensions (cm) |                           |
| Case Weight (kg)     | 0.00                      |
| Country of Origin    | India                     |
| Hide                 | Split Cowhide             |
| Grade                | A Select Shoulder         |
| Cuff                 | Safety                    |
| Stitching            |                           |
| Thumb                | Wing                      |
| Construction         | Rubberized Cuff, Gunn Cut |
| Certifications       |                           |