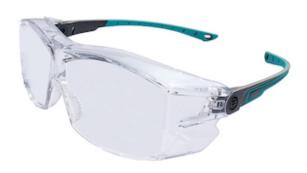

## Aegean™

Comfortable and light overspec with sporty design

- Fully adjustable goggles for a personalized fit
- New sporty design
- Adjustable flexible nose bridge and temples
- 3 base curve

## **Technical Data**

| Color                | Clear                                    |
|----------------------|------------------------------------------|
| Sizes Available      |                                          |
| Packaging            |                                          |
| Packed               |                                          |
| Case Dimensions (cm) |                                          |
| Case Weight (kg)     | 0.00                                     |
| Country of Origin    | Taiwan                                   |
| Lens                 | Clear                                    |
| Frame Style          | Rimless                                  |
| Lens Color           | Clear                                    |
| Frame Fit            | Universal                                |
| Lens Coating         |                                          |
| Bridge               | Rubber                                   |
| Temple               |                                          |
| Diopter              |                                          |
| Base Curve           | 3                                        |
| Construction         |                                          |
| Certifications       | TAA Compliant, EN 166, EN 170,<br>EN 172 |