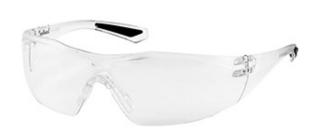

## SPECIFICATION SHEET STYLE: 250-49-0002

**Bouton® Optical** Rimless Safety Glasses with Clear Temple, Clear Lens and Anti-Scratch Coating

- I/O Lens
- Anti-Scratch
- **Clear Temples**
- Rubber Nosepiece and Temple Pads