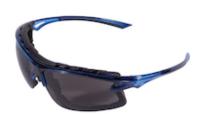

## Opti-Seal™

Semi-Rimless Safety Glasses with Blue Temple, Smoke Lens, Foam Padded and 4A Coating

- Multi-Fit adjustable nose piece for all facial features and sizes and provides a perfect fit all the time for optimal comfort and coverage
- Dual injection temples with non-slip soft TPR cushions for extra comfort and fit
- Lenses are treated with our exclusive 4A coating: anti scratch, anti-UV, anti-static and anti-fog
- Comfort TPR on nose bridge for extra comfort and increased stability
- Certified CSA Z94.3-15 & meets or exceeds ANSI Z87.1-2015