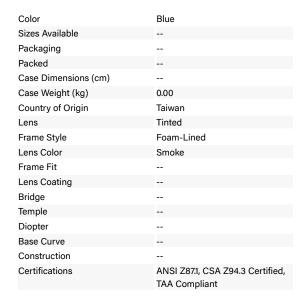

## SPECIFICATION SHEET STYLE: 251-EPD6-S

## **Technical Data**

## Opti-Seal™

Semi-Rimless Safety Glasses with Blue Temple, Smoke Lens, Foam Padded and 4A Coating

- Multi-Fit adjustable nose piece for all facial features and sizes and provides a perfect fit all the time for optimal comfort and coverage
- Dual injection temples with non-slip soft TPR cushions for extra comfort and fit
- Lenses are treated with our exclusive 4A coating: anti scratch, anti-UV, anti-static and anti-fog
- Comfort TPR on nose bridge for extra comfort and increased stability
- Certified CSA Z94.3-15 & meets or exceeds ANSI Z87.1-2015