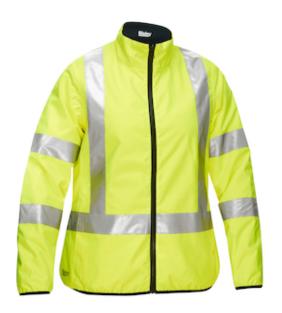

## SPECIFICATION SHEET STYLE: PC333W6350X

## CSA Z96 Class 2 Women's Contoured Reversible Puffer Jacket

- Durable waterproof 300D polyester oxford shell with PU coating
- Quilted with polyester wadding for added warmth
- Reversible to black
- Two front waist inseam pockets and two hand warmer pockets on reverse side
- 2" Reflective tape
- 50+ UPF Sun Protection