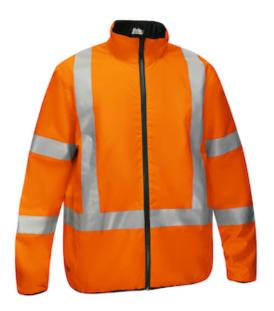

## Bisley® CSA Z96 Class 2 Reversible Puffer Jacket

- Waterproof outer shell fabric
- Reflective tape with biomotion taping on sleeves
- Reversible style (2 in 1 look) reverse look in black
- Embroidery access zipper at side seam
- Quilted with polyester fiberfil for extra warmth
- Two waist hand warmer pockets on each side
- Heavy-duty two-way zipper front opening
- CSA Z96 Class 2, Level 2