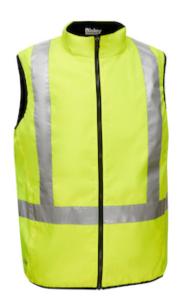

- Durable waterproof 300D polyester oxford shell with PU coating
- Quilted with polyester wadding for added warmth
- Reversible to black
- Two front waist pockets on main side and two hand warmer pockets on reverse side
- 2" Reflective tape
- 50+ UPF Sun Protection

## **Technical Data**

| Color                | Hi-Vis Yellow                                 |
|----------------------|-----------------------------------------------|
| Sizes Available      |                                               |
| Packaging            | Bagged Each                                   |
| Packed               |                                               |
| Case Dimensions (cm) |                                               |
| Case Weight (kg)     | 0.00                                          |
| Country of Origin    | China                                         |
| Construction         | Reversible, UV Protection, Water<br>Resistant |
| Certifications       | CSA Z96 Compliant                             |

## **Performance Data**

| CSA Class | Class 2 |
|-----------|---------|
| CSA Level | Level 2 |