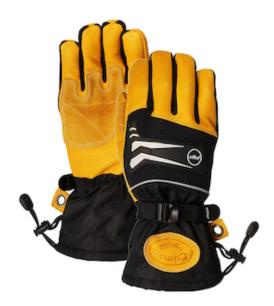

## SPECIFICATION SHEET

STYLE: 21-0502

## Caiman®

Premium Cowhide Leather Palm Winter Glove - Heatrac® Insulation & Water Resistant

- Cowhide provides great durability for heavy duty work applications
- Heatrac® micro-fiber insulation for ultimate warmth and comfort
- · Water and wind resistant for added warmth
- Leather reinforcement for extended wear and protection
- · Adjustable nylon cuff
- · Reflective piping for added safety

## **Technical Data**

| Color                | Gold              |
|----------------------|-------------------|
| Sizes Available      |                   |
| Packaging            |                   |
| Packed               |                   |
| Case Dimensions (cm) |                   |
| Case Weight (kg)     | 0.00              |
| Country of Origin    | China             |
| Liner Material       |                   |
| Lining               |                   |
| Cuff                 |                   |
| Hide                 | Top Grain Cowhide |
| Grade                |                   |
| Palm                 | Leather           |
| Back                 |                   |
| Thumb                | Wing              |
| Construction         | Leather Palm      |
| Certifications       |                   |