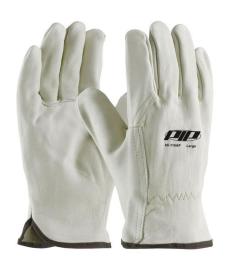

## PIP®

Superior Grade Top Grain Cowhide Leather Drivers Glove with Kevlar® Stitching - Wing Thumb

- Top Grain 牛皮结构提供舒适性、耐用性、出色的耐磨性和透气性
- Top Grain皮革光滑,经久耐用,灵巧
- 用凯夫拉尔\*缝制,增加强度和耐烧性
- 驾驶员手套采用套穿式设计,可提供良好的贴合度和舒适性
- 翼形拇指增加了徒手工作的舒适度
- 松紧紧扣缝在手套内,确保安全和舒适