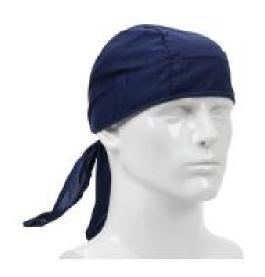

## EZ-Cool® **EVAPORATIVE COOLING TIE HAT**

- Cooling technology at forehead Elastic at back of head for secure
- Soft terry cloth cotton sweatband for comfort and absorption
- Extended cooling lasts all day
- Cooling properties can be reactivated for the life of the product, may be used over and over again