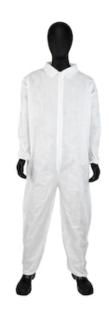

# PE Laminate Coverall with Elastic Wrist & Ankle, 47 gsm

- PE Laminate in Polypropylene
- Full length zipper front for easy donning
- · Elastic Wrist and Ankles keeps dirt and debris out
- Latex Free
- · White in color
- One time use product