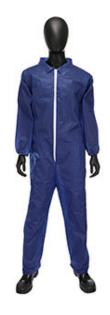

## **Technical Data**

| Color                | Blue                   |
|----------------------|------------------------|
| Sizes Available      |                        |
| Packaging            | Bulk Pack              |
| Packed               | 1/Case                 |
| Case Dimensions (cm) | 34.29 x 25.40 x 33.66  |
| Case Weight (kg)     | 3.80                   |
| Country of Origin    | China                  |
| Clothing Type        | Coveralls              |
| Fabric               | Spunbond Polypropylene |
| Closure              | Zipper                 |
| Hood                 |                        |
| Wrists               | Elastic                |
| Seams                | Serged                 |
| Construction         |                        |
| Certifications       | 21 CFR                 |

## PIP® SBP Coverall with Elastic Wrist & Ankle 36 gsm

- Heavyweight
- Full length zipper front for easy donning with elastic wrists and ankles
- · Professional collar
- · High level of comfort and breathability
- Cost effective protection
- Latex free
- One time use product