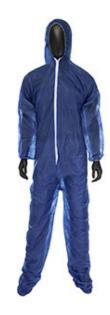

# PIP® SBP Navy Coverall With Hood & Boot 20GSM

- Standard Weight
- SBP allows for a high level of comfort and breathability
- Attached hood with elastic around the face
- Attached boot with elastic around ankles for a good fit
- Full length zipper front for easy donning
- Elastic wrists
- Latex Free
- One Time Use Product