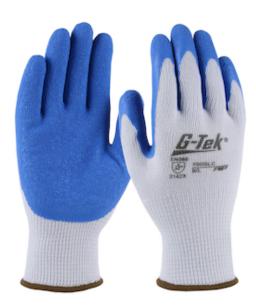

### **Economy Weight Seamless Knit Polyester Glove** with Latex Coated Crinkle Grip on Palm & Fingers

- Seamless polyester knit shell is comfortable and flexible
- Latex crinkle coatings feature creases or wrinkles on the surface of the coating that are designed to channel fluids away allowing better contact on dry or wet surfaces - a natural rubber that is flexible, tough and durable due to its high degree of resistance to snagging, puncture, and abrasion
- Breathable glove shell
- · Ergonomic shaped curved finger pattern
- Knit Wrist helps prevent dirt and debris from entering the glove
- Color coded hems for easy size identification

### **Technical Data**

| Color                | Light Gray           |
|----------------------|----------------------|
| Sizes Available      |                      |
| Packaging            | Bulk Pack            |
| Packed               | 12/Case              |
| Case Dimensions (cm) |                      |
| Case Weight (kg)     | 0.00                 |
| Country of Origin    | China                |
| Liner Material       | Polyester            |
| Coating              | Latex                |
| Coating Color        | Blue                 |
| Coating Coverage     | Palm & Fingers       |
| Grip                 | Crinkle              |
| Gauge                | 10                   |
| Cuff                 | Knit Wrist           |
| Impact Protection    |                      |
| Construction         | Coated Seamless Knit |
| Certifications       |                      |